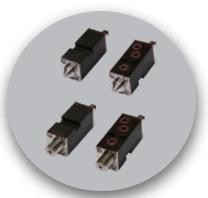

## Modules

AOAC bead mini modules ensure a perfect pattern on high speed cycle applications. Zero cavity mini modules guarantee a sharp cut-off, preventing adhesive stringing.

> Insulated cover Guarantees safe applicator handling and reduces energy consumption.

The MK-F Gun Series offers two module options: *bead* or *zero cavity*. *Bead* mini modules work with standard straight, 90° and spherical nozzles. *Zero cavity* mini modules provide extremely fast and accurate pattern placement with any adhesive type.