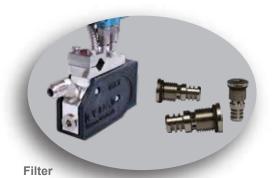

## MK-F SERIES

## Safe, Compact and Efficient Hot Melt Applicators

Valco Melton's new MK-F Series is a specially insulated hot melt applicator, specifically designed to guarantee easy and safe handling while maintaining a compact and efficient design. Its simple, modular configuration provides optimal flexibility and easily adapts to customer needs.

• These high speed, premium style applicators are ideally suited for cartoning, labeling and graphic industries.

• Reduce power and electrical consumption with the MK-F's insulated version.

• Produce a clean application with outstanding cut-off.



Integrated filter retains contaminants and mantains adhesive quality.



## Modules

AOAC bead mini modules ensure a perfect pattern on high speed cycle applications. Zero cavity mini modules guarantee a sharp cut-off, preventing adhesive stringing.

> Insulated cover Guarantees safe applicator handling and reduces energy consumption.





The MK-F Gun Series offers two module options: *bead* or *zero cavity*. *Bead* mini modules work with standard straight, 90° and spherical nozzles. *Zero cavity* mini modules provide extremely fast and accurate pattern placement with any adhesive type.

Valco Melton's MK-F compact dispensing guns are ideal for packaging applications with restricted space. Its flexible, simple and universal modular design allows for easy configuration to cover various a