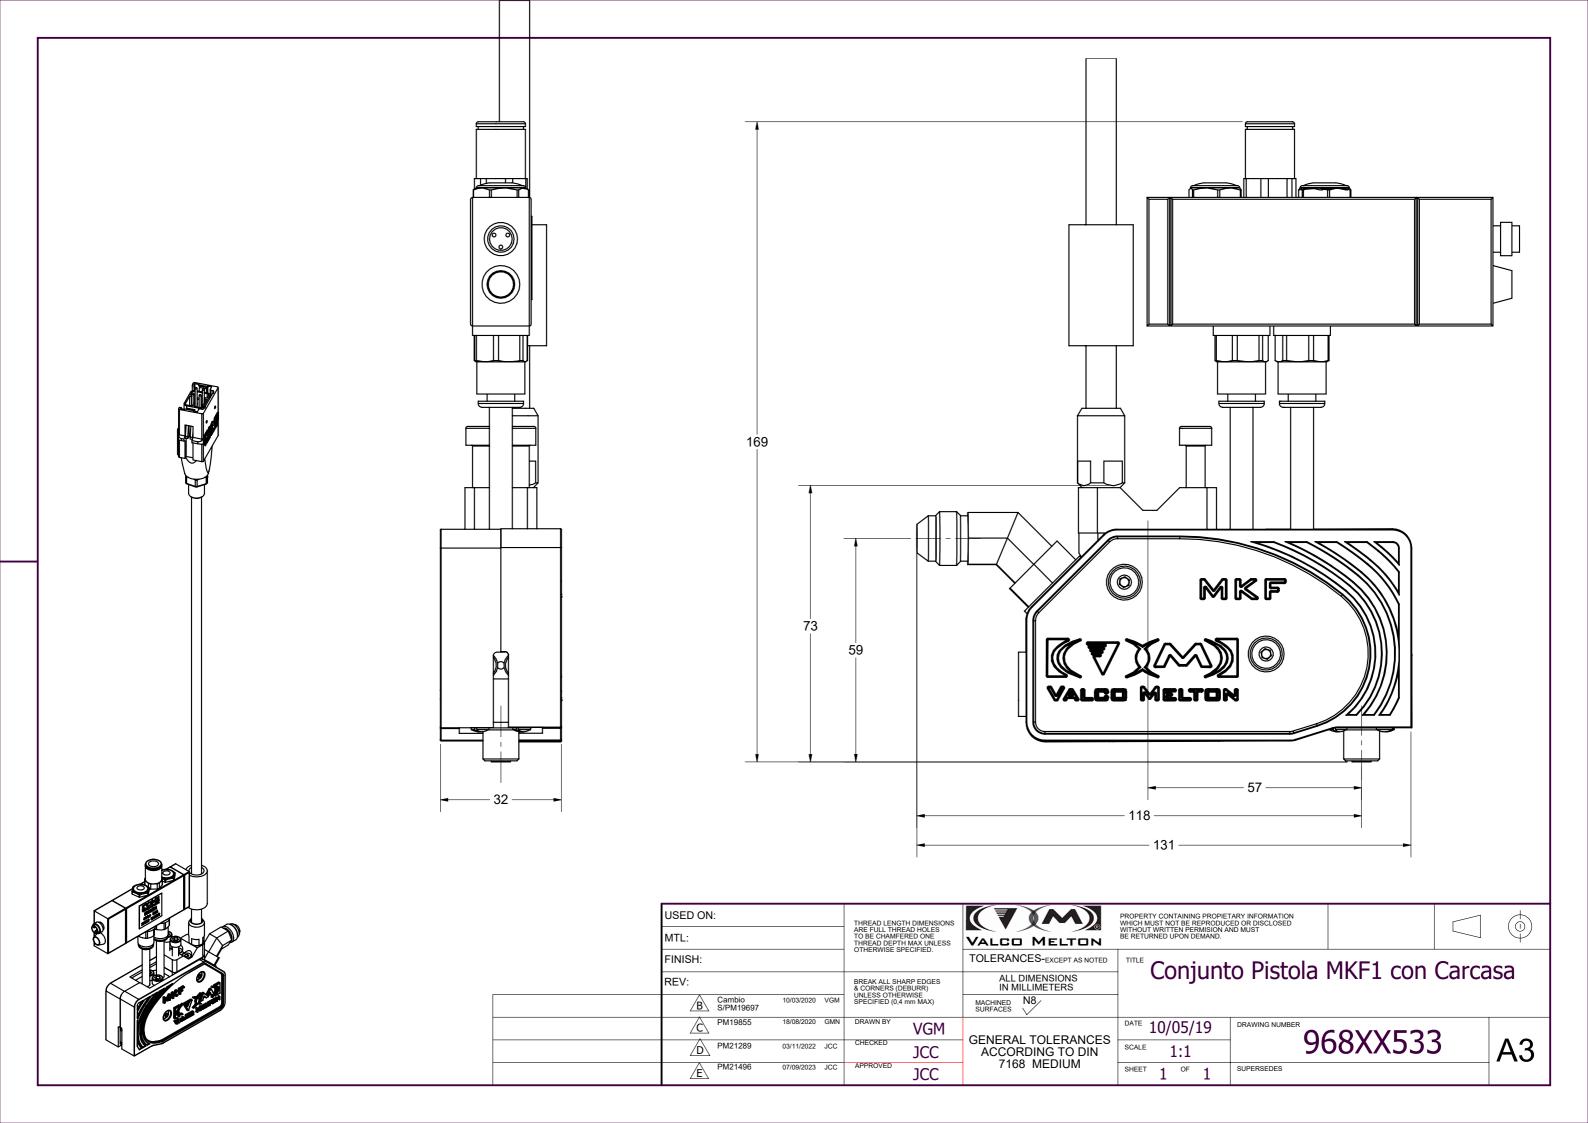

Valco Melton's MK-F compact dispensing guns are ideal for packaging applications with restricted space. Its flexible, simple and universal modular design allows for easy configuration to cover various application needs and is supplied with 100% compatible connection and equipment parts.

| Applicator's Body Width |         |
|-------------------------|---------|
| With Insulation         | 32,5 mm |
| Without Insulation      | 19 mm   |

For more information, visit valcomelton.com or contact your local Valco Melton representative. World Headquarters: USA, Cincinnati, Ohio (Corporate Offices) • Tel:+1.513.874.6550 • Fax: +1.513.874.3612 Europe Headquarters: Spain, Navarra • Tel:+34.948.321.580 • Fax:+34.948.326.584 Asia Headquarters: China, Xiamen, Fujian • Tel:+86.592.591.7854 • Fax:+86.592.591.7834 inquiry@valcomelton.com • Serving over 76 Countries Worldwide • valcomelton.com