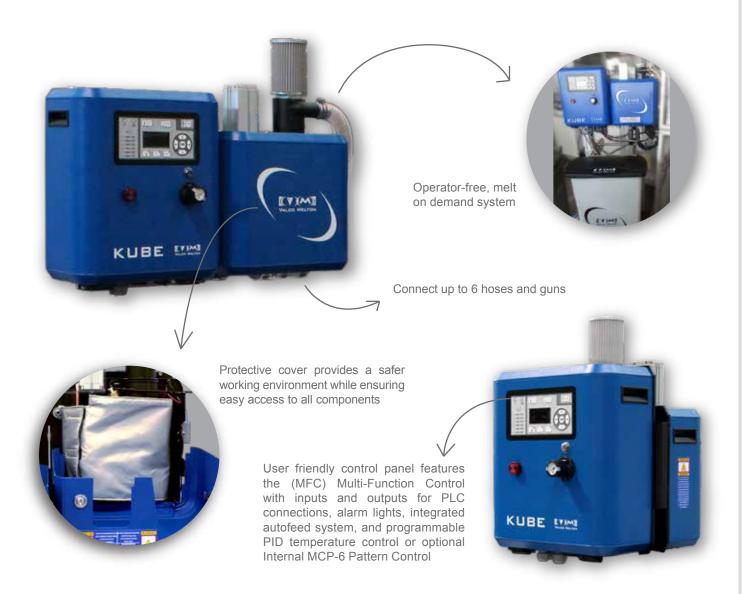

## Melt on demand the way you want it.

Improve production efficiency by eliminating adhesive degradation problems with the New Kube, an enclosed system with integrated autofeeder that prevents dirt and debris from getting in the melt tank. This system features an assortment of adhesive applicator and spare part options, which are fully compatible with market standards. Multiple machine mount configurations optimize adhesive dispensing performance while using any adhesive brand, making the Kube an ideal solution for any case and carton sealing application.

- Promotes adhesive stability and reduces char by only melting adhesive as needed
- No more plugged nozzles. Automatic feeding keeps contaminants out
- Mutliple mount configurations make the Kube suitable for new machine installations or to retrofit existing equipment
- Fully compatible with other industry standard hoses, guns or spare parts
- Auto Pressure Sump feature eliminates pressure when machine is open for safer operation

Engineered to operate with three different mount configurations, the Kube is suitable for both new machine installations, as well as system upgrades/ replacements.

Fully compatible with other market standards, the Kube can run up to 6 hoses/ guns with no ties to any brand or model.