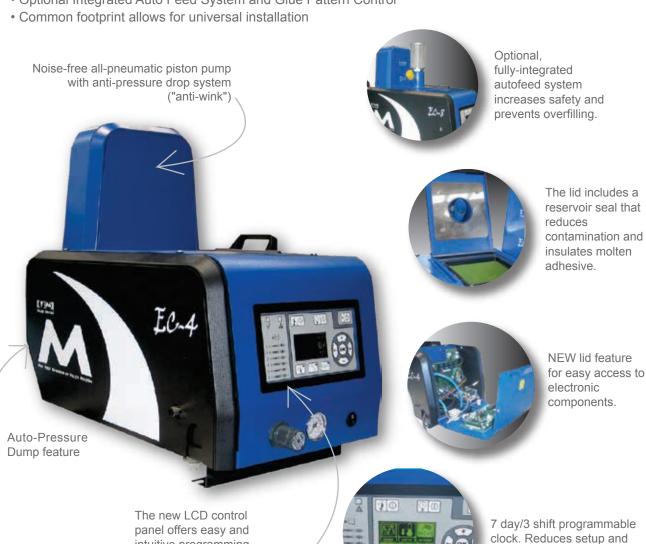

## EVOLUTION C (EC) SERIES

## Adhesive Melters with Multi-Function Control

The Evolution C Series technology is the newest innovation for hot melt adhesive melters. The design is a culmination of features that were specifically crafted to meet the most current needs communicated by hot melt unit users worldwide. A new user-friendly control panel supports a quick and easy configuration to adapt to any work requirement. Valco Melton's new EC Series hot melt adhesive unit offers optimum reliability and total control of the unit's operation. Supported by the most current features and technology, the Valco Melton EC Series unit easily takes recognition as the best in its class in performance.

- · High Performance, multi-functional option-filled hot melt application solutions
- LCD Operator Panel for ease of use and programming
- Optional Integrated Auto Feed System and Glue Pattern Control

intuitive programming.

configured to cover each user's specific needs.

The unit can be

increases efficiency.

## **EC Unit Multi-Function Control Features:**

- Separate LED indicator for each zone
- An alarm system with outputs
- Direct access button to setback/standby mode
- Configuration screen with intuitive interface and LED indicator for configuration mode
- Up to 3 different daily programs for each day of the week
- New MCP6-P fully-integrated adhesive pattern control included in option