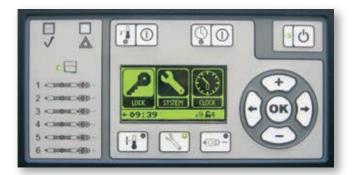

intuitive programming.

configured to cover each user's specific needs.

The unit can be

increases efficiency.

## **EC Unit Multi-Function Control Features:**

- Separate LED indicator for each zone
- An alarm system with outputs
- Direct access button to setback/standby mode
- Configuration screen with intuitive interface and LED indicator for configuration mode
- Up to 3 different daily programs for each day of the week
- New MCP6-P fully-integrated adhesive pattern control included in option