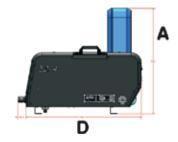

| Dimension (mm) | EC 4 | EC 8 | EC 14 | EC 30 | EC 50 |
|----------------|------|------|-------|-------|-------|
| Α              | 532  | 532  | 592   | 782   | 822   |
| В              | 307  | 307  | 367   | 558   | 598   |
| С              | 340  | 340  | 340   | 376   | 526   |
| D              | 583  | 658  | 658   | 943   | 943   |