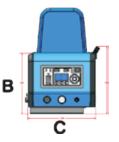

| Dimension (mm) | EC 4 | EC 8 | EC 14 | EC 30 | EC 50 |
|----------------|------|------|-------|-------|-------|
| Α              | 532  | 532  | 592   | 782   | 822   |
| В              | 307  | 307  | 367   | 558   | 598   |
| С              | 340  | 340  | 340   | 376   | 526   |
| D              | 583  | 658  | 658   | 943   | 943   |